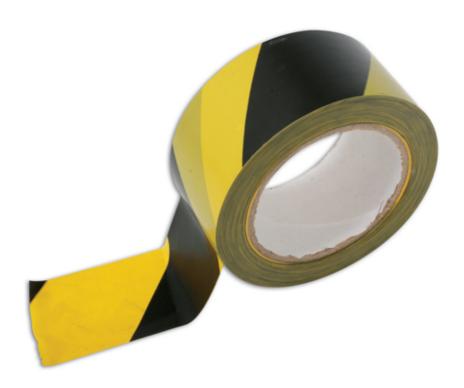

## Hazard Warning Tape 33m x 50mm

Yellow and black hazard warning tape. Use to signal the presence of a physical hazard, to mark obstacles, dangerous locations and pedestrian routes. High-tack tape, will not lift once applied, with a hard-wearing matt vinyl surface, ideal for high traffic areas. HSE compliant, with continuous high-vis yellow and black stripes of equal size, an essential for workplace safety.

## **Additional Information**

- Large roll: 33m (100ft) x 50mm.
- · High visibility yellow and black.
- Use to signal the presence of a physical hazard, to mark obstacles, dangerous locations and traffic routes.
- · Range of workshop uses; ideal for marking around vehicle lifts.
- · Essential for HSE compliance.